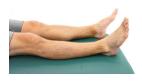

### **PLANTARFLEXION - SUPINE**

While lying down on your back, bend your ankle to point your foot forward as shown. Relax and repeat.

Video # VVBT94QBW

Repeat 15 Times
Hold 1 Second
Complete 2 Sets
Perform 3 Times a Day