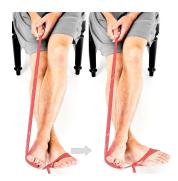

### **ELASTIC BAND EVERSION - SEATED**

Using an elastic band attached to your foot, hook it under your opposite foot and up to your hand.

Next, draw the band outwards to the side.

Be sure to keep your heel in contact with the floor the entire time.