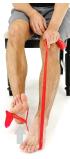

### **ELASTIC BAND INVERSION - SEATED**

While seated, cross your legs and using an elastic band attached to your foot, hook it under your opposite foot and up to your hand.

Next, draw your foot inward.

Be sure to keep your heel in contact with the floor the entire time.