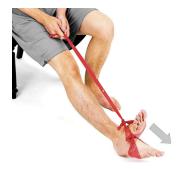

## **ELASTIC BAND DORSIFLEXION - SEATED**

Using an elastic band attached to your target foot, hook it under your opposite foot and up to your hand.

Next, draw the band upwards with the target foot as shown.

Be sure to keep your heel in contact with the floor the entire time.

Video # VVAPY6H7K

Repeat Hold 15 Times 1 Second

Complete 2 Sets

Perform 3 Times a Day