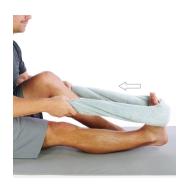

# CALF STRETCH WITH TOWEL - GASTROCNEMIUS

While in a seated position, place a towel around the ball of your foot and pull your ankle back until a stretch is felt on your calf area.

Keep your knee in a straightened position during the stretch.