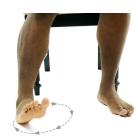

### **ANKLE CIRCLES**

Move your ankle in a circular pattern one direction for several repetitions and then reverse the direction.

Video # VV8255M9P

Repeat 15 Times
Hold 1 Second
Complete 2 Sets
Perform 3 Times a Day