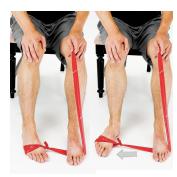

## **ELASTIC BAND DORSIFLEXION - SEATED**

Using an elastic band attached to your target foot, hook it under your opposite foot and up to your hand.

Next, draw the band upwards with the target foot as shown.

Be sure to keep your heel in contact with the floor the entire time.

Video # VVAPY6H7K

Repeat Hold 15 Times 1 Second

Complete 2 Sets

Perform 3 Times a Day