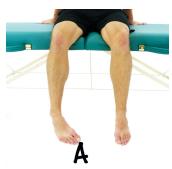

### **ANKLE ABC's**

While in a seated position, write out the alphabet in the air with your big toe.

Your ankle should be moving as you perform this.

Video # VVWT9C6SV

| Repeat   | 5 Times       |
|----------|---------------|
| Hold     | 1 Second      |
| Complete | 2 Sets        |
| Perform  | 3 Times a Day |